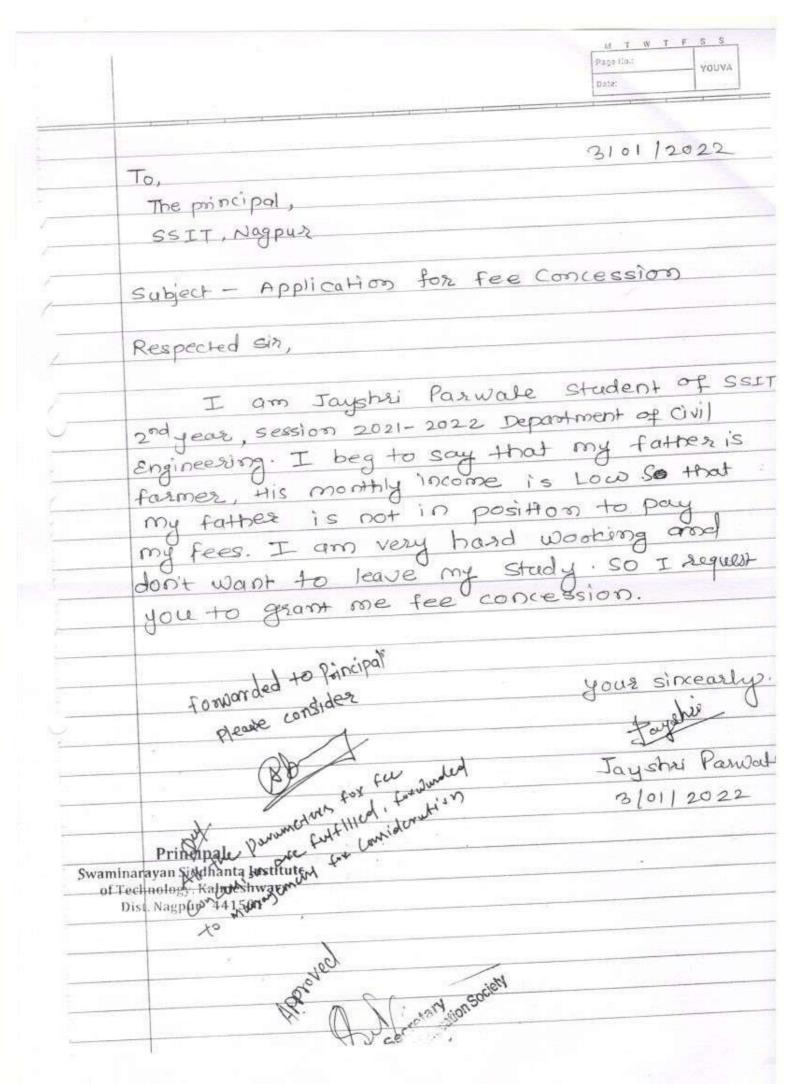

Principal

Swaminarayan Siddbanta Institute
of Technology, Kalmeshwar,
Dist. Nagpur-441501

Sarvasiddhanta Education Society's

### Swaminarayan Siddhanta Institute of Technology

Affiliated to Rashtrasant Tukadoji Maharaj Nagpur University Nagpur-Katol Highway Road, Khapri (Kothe), Tal: Kalmeshwar, Nagpur, Maharastra-441501

# Academic Session 2021-2022