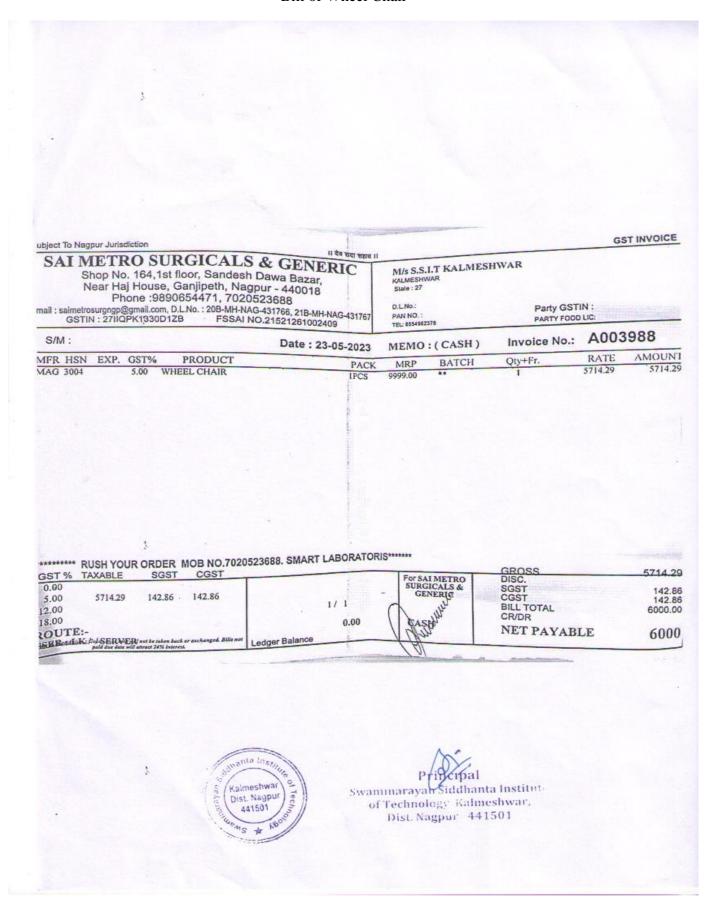

#### 4. Toilet for Specially Abled

swammarayan Siddhanta Institu of Technology, Kalmeshwar, Dist. Nagpur 441501