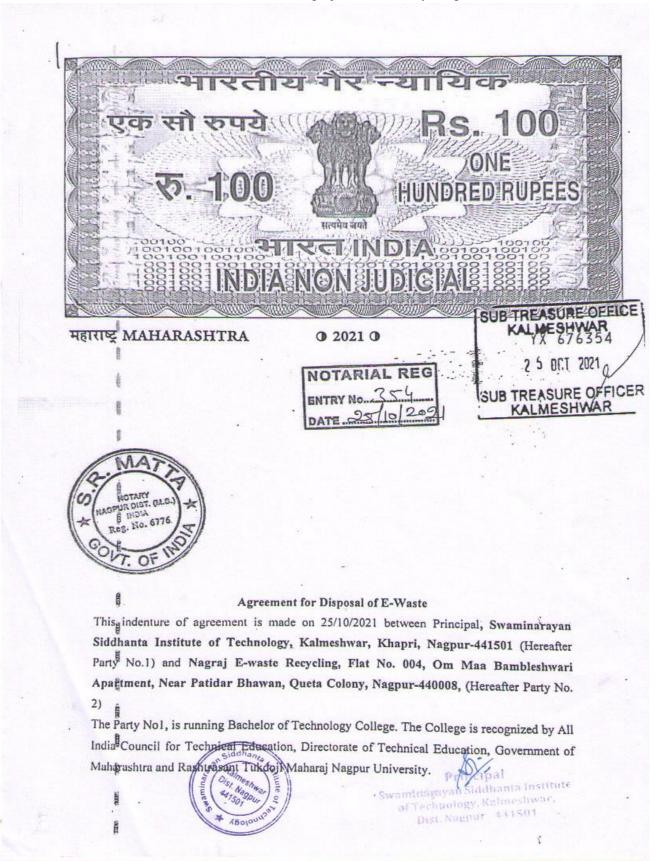

Kalmeshwar 441501

SUB TREASURE OFFICE 7 S MEL 700 SUB TREASURE OFFICER PAUME SOVING

The Party No.1. Swaminarayan Siddhanta Institute of Technology is engaged in providing education to students and generates E-wastes such as Computers, Monitors Keyboards, Electronic machines and intends to dispose E-waste generated as per guidelines.

- 2. The vendor has represented that it has a certified E-waste Disposal Agency
- 3. Upon the presentation of the vendor the institute has agreed to appoint the vendor and the vendor is agreed to collect, remove and dispose the same from the college in the manner prescribed by the concern authorities on the following terms and condition agreed between the two parties.

#### Terms & Conditions-

- 1) That Party No. 1 shall provide all the E-waste generated in the college to Party No.2.
- 2) That Party No. 2 agrees to reuse/recycle dispose the E-waste provided by Party No.1 as per prevailing environmental law.
- It will be the responsibility of the vendor to collect the same from the premises and have the same transported from the premises to the vendors facility.
- 4) That this agreement is valid for a period of five years from 25/10/2021.