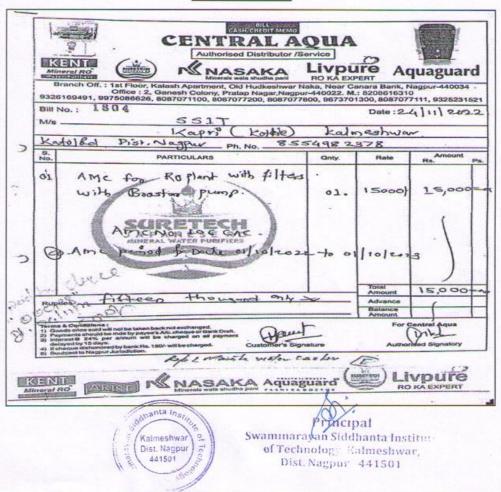

#### RO PLANT BILL

Sarvasiddhanta Education Society's Swaminarayan Siddhanta Institute of Technology Affiliated to Rashtrasant Tukadoji Maharaj Nagpur University Nagpur-Katol Highway Road, Khapri (Kothe), Tal: Kalmeshwar, Nagpur, Maharastra-441501