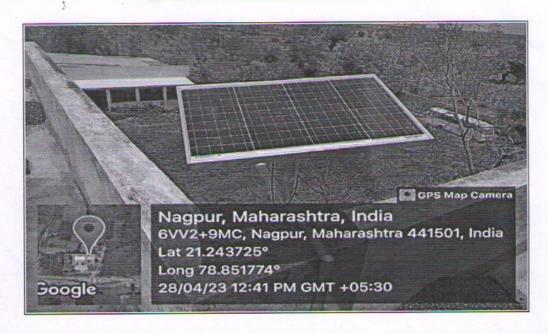

#### SOLAR PANEL AT THE INSTITUTE

of Technology, Kalmeshwar, Dist. Nagpur 441501

Following measures have been taken by the institute to improve environment:

Use of Solar Energy

Solar Street Light-Semi Integrated SP Set up (SSL-071) is used in order to reduce the conventional electricity utilization.