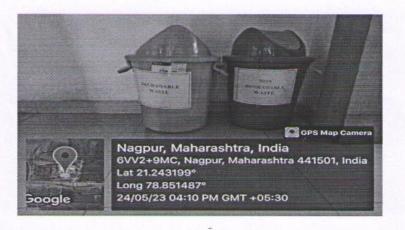

- E-waste management system is incorporated in association with Nagraj E-waste Recycle so as to recycle the e-waste generated at the college campus. Also in cooperation with Gat Gram Panchayat Khapri, Solid Waste management system is incorporated in college campus.
- The institute regularly collects dry leaves and floral waste from around the campus. The waste is picked up by hand and thrown into a separate pit. In the institute dustbins are available where Degradable and Non-Degradable and canteen wastes are collected. Gram Panchyat collect these wastes regularly for further treatment and Disposal.

E-waste and solid waste management system

E-waste management system is incorporated in association with Nagraj e-Waste recycling so as to recycle the e-waste generated at the college campus. Also in cooperation with Gatgrampanchayat Khapri, Solid Waste management system is incorporated in college campus.