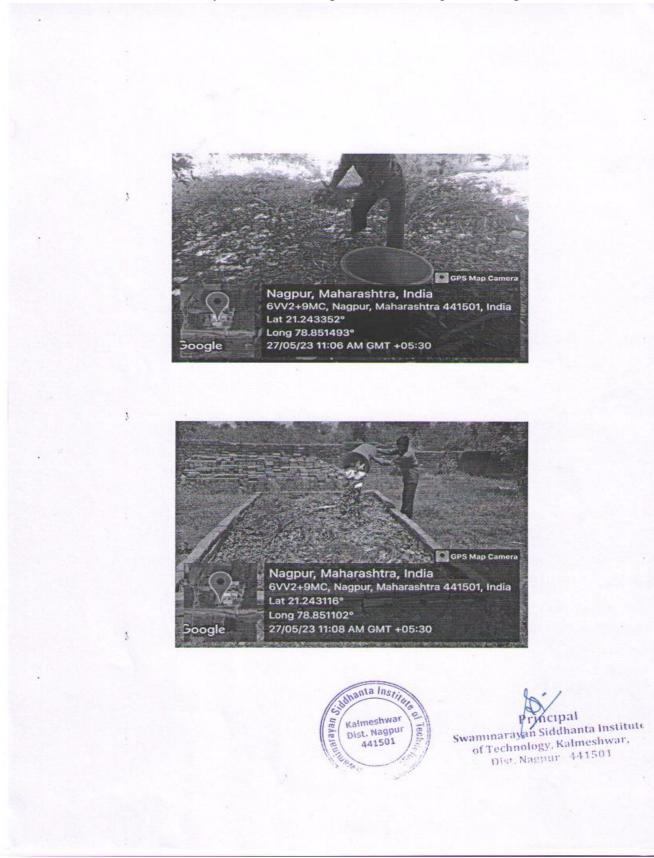

- E-waste management system is incorporated in association with Nagraj E-waste Recycle so as to recycle the e-waste generated at the college campus. Also in cooperation with Gat Gram Panchayat Khapri, Solid Waste management system is incorporated in college campus.
- The institute regularly collects dry leaves and floral waste from around the campus. The waste is picked up by hand and thrown into a separate pit. In the institute dustbins are available where Degradable and Non-Degradable and canteen wastes are collected. Gram Panchyat collect these wastes regularly for further treatment and Disposal.

E-waste and solid waste management system

E-waste management system is incorporated in association with Nagraj e-Waste recycling so as to recycle the e-waste generated at the college campus. Also in cooperation with Gatgrampanchayat Khapri, Solid Waste management system is incorporated in college campus.