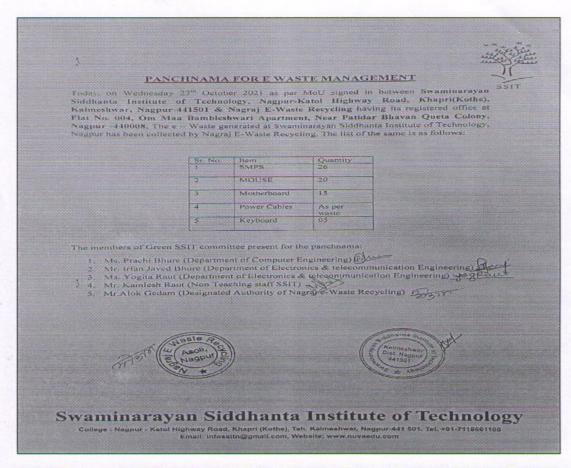

- E-waste management system is incorporated in association with Nagraj E-waste Recycle so as to recycle the e-waste generated at the college campus. Also in cooperation with Gat Gram Panchayat Khapri, Solid Waste management system is incorporated in college campus.
- The institute regularly collects dry leaves and floral waste from around the campus. The waste is picked up by hand and thrown into a separate pit. In the institute dustbins are available where Degradable and Non-Degradable and canteen wastes are collected. Gram Panchyat collect these wastes regularly for further treatment and Disposal.

E-waste and solid waste management system

E-waste management system is incorporated in association with Nagraj e-Waste recycling so as to recycle the e-waste generated at the college campus. Also in cooperation with Gatgrampanchayat Khapri, Solid Waste management system is incorporated in college campus.